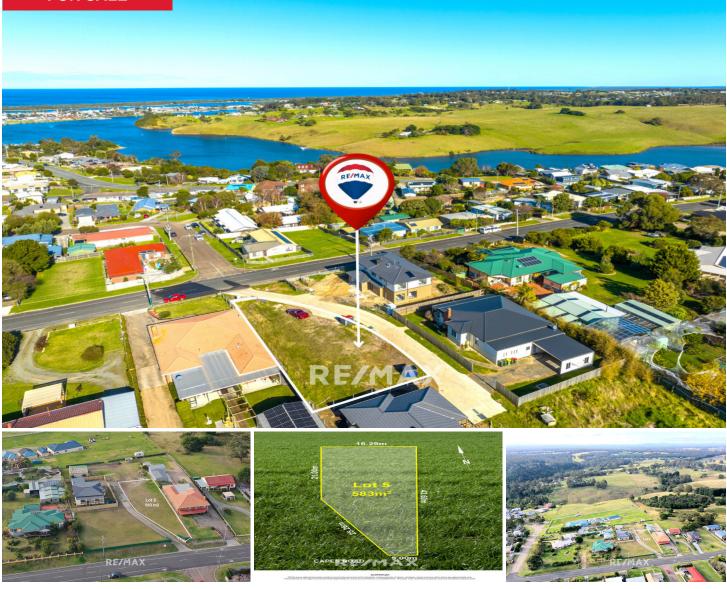

## 5/58 Capes Road, Lakes Entrance

CAPES VILLAGE is a newly sought after land development in the heart of Lakes Entrance. A rare opportunity has arisen to secure this premium flat parcel of land in this exclusive new subdivision giving you fantastic country views. Only a short drive from Lakes Entrance town centre and beaches. Enjoy the amazing Ocean views this property presents.

## Neighbourhood highlights:

Sit back and enjoy the sunsets, seafood and serenity of Lake Entrance's pristine beaches and coves. It's a fishing and boating paradise, with everything from kayaks to tinnies to serious angling craft plying the Price: \$310,000

View: remax.com.au/property-details/R2-3568086

Daniel Schoeman M 0417 824 769

**RE/MAX Genesis, Lakes Entrance** 

waters.

This low maintenance allotment is perfect for investors, first home buyers, families or retirees looking to downsize into town. The allotment has full services available including electricity, town water, telephone and sewerage.

Disclaimer: All information contained herein is gathered from sources we believe to be reliable. However, we cannot guarantee its accuracy, and interested persons should rely on their own enquiries.

\*Please note that the image indicating the boundary lines is an estimate only. The actual boundary lines for this property are provided in the Section 32 / Vendor